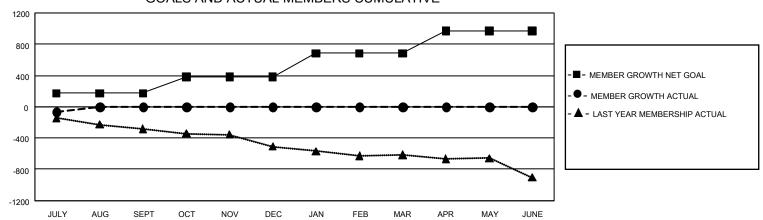

## GMT Constitutional Area 1, Group K

REPORT DOES NOT INCLUDE CLUBS IN UNDISTRICTED AREAS.

| Clubs         |               |             |               | Members               |                        |                         |                                                    |  |
|---------------|---------------|-------------|---------------|-----------------------|------------------------|-------------------------|----------------------------------------------------|--|
|               | RESULTS FO    | R 2021-2022 |               | RESULTS FOR 2021-2022 |                        |                         |                                                    |  |
| QUARTER       | NEW CLUB GOAL | NEW CLUBS   | DROPPED CLUBS | QUARTER MEME          | BER GROWTH NET<br>GOAL | MEMBER GROWTH<br>ACTUAL | DROPPED<br>MEMBERS ACTUAL<br>(including transfers) |  |
| JULY/AUG/SEPT | 12            | 0           | 2             | JULY/AUG/SEPT         | 173                    | 97                      | 140                                                |  |
| OCT/NOV/DEC   | 6             | 0           | 0             | OCT/NOV/DEC           | 209                    | 0                       | 0                                                  |  |
| JAN/FEB/MAR   | 18            | 0           | 0             | JAN/FEB/MAR           | 302                    | 0                       | 0                                                  |  |
| APR/MAY/JUNE  | 15            | 0           | 0             | APR/MAY/JUNE          | 288                    | 0                       | 0                                                  |  |

## GOALS AND ACTUAL MEMBERS CUMULATIVE

| DROPPED CLUBS: 2 |     | 45 CLUBS OF 585 ADDED 1 OR MORE | GENDER DISTRIBUTION             |                |       |
|------------------|-----|---------------------------------|---------------------------------|----------------|-------|
|                  |     | NEW MEMBERS                     | MALE 10,916 (63.30%)            |                |       |
|                  |     |                                 | FEMALE                          | 6,328 (36.70%) |       |
| DROPPED MEMBERS  |     |                                 |                                 |                |       |
| DECEASED         | 25  | CLICK HERE FOR CUMULATIVE       | TOTAL FAMILY UNIT MEMBERS       |                | 3,408 |
| CLUB CANCELLED 0 |     | MEMBERSHIP DATA                 |                                 |                |       |
| OTHER            | 116 |                                 | FAMILY MEMBERS PAYING HALF DUES |                | 1,746 |
| TOTAL            | 141 |                                 |                                 |                |       |