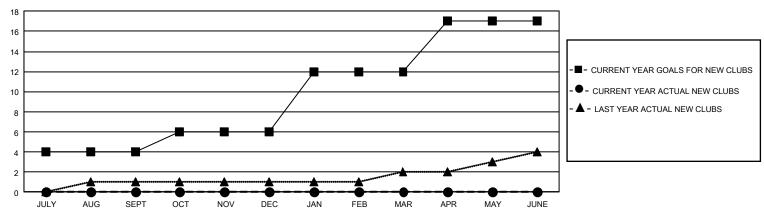

## GMT Constitutional Area 1, Group K

REPORT DOES NOT INCLUDE CLUBS IN UNDISTRICTED AREAS.

| Clubs         |               |             |               | Members               |                        |                         |                                                    |  |
|---------------|---------------|-------------|---------------|-----------------------|------------------------|-------------------------|----------------------------------------------------|--|
|               | RESULTS FO    | R 2021-2022 |               | RESULTS FOR 2021-2022 |                        |                         |                                                    |  |
| QUARTER       | NEW CLUB GOAL | NEW CLUBS   | DROPPED CLUBS | QUARTER MEME          | BER GROWTH NET<br>GOAL | MEMBER GROWTH<br>ACTUAL | DROPPED<br>MEMBERS ACTUAL<br>(including transfers) |  |
| JULY/AUG/SEPT | 12            | 0           | 2             | JULY/AUG/SEPT         | 173                    | 97                      | 140                                                |  |
| OCT/NOV/DEC   | 6             | 0           | 0             | OCT/NOV/DEC           | 209                    | 0                       | 0                                                  |  |
| JAN/FEB/MAR   | 18            | 0           | 0             | JAN/FEB/MAR           | 302                    | 0                       | 0                                                  |  |
| APR/MAY/JUNE  | 15            | 0           | 0             | APR/MAY/JUNE          | 288                    | 0                       | 0                                                  |  |

## GOALS AND ACTUAL NEW CLUBS CUMULATIVE